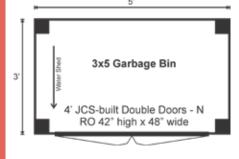

## 3X5 GARBAGE BIN FULLY ASSEMBLED

Base Area: 15 sq. ft. Total Interior Area: 15 sq. ft. Recommended Foundation: 3–4" Crushed Gravel Overall Dimensions: 6'4"H x 5'8"W x 3'8"D Estimated Weight: 900 lbs

#### Doors:

1 (qty) 4-0 JCS-built 2"Thick rough sawn Pine Double Doors, No Ramp