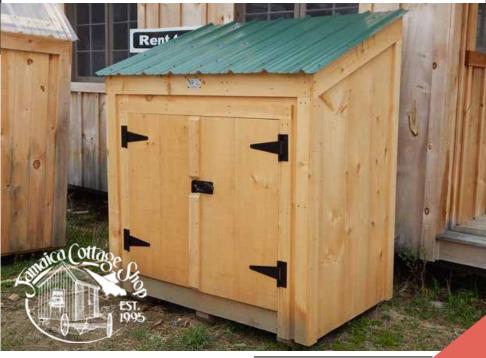

#### STORAGE SOLUTIONS

This 3×5 Garbage Bin is one of our most compact storage solutions. The small size makes it easy to build for a beginner. It's perfect for an urban backyard or for anyone who just needs a little extra space to store their trash and recycling.

## 3X5 GARBAGE BIN FULLY ASSEMBLED

Base Area: 15 sq. ft. Total Interior Area: 15 sq. ft. Recommended Foundation: 3–4" Crushed Gravel Overall Dimensions: 6'4"H x 5'8"W x 3'8"D Estimated Weight: 900 lbs

#### Walls

4"x4" Hemlock Post and Beam Wall Framing Wall Height: Front: 48" Rear: 60"

Siding: 1" rough sawn Pine Board

1" rough sawn Pine Corner, Door Trim & 2" rough sawn Pine Fascia & Shadow Trim The fully assembled unit includes hemlock framing, pine board and batten siding, floor decking, corrugated metal roof, and solid pine doors. Note: Pictures may reflect client upgrades and modifications that do not come standard.

### Roof

Shed Roof Style Roof Pitch: 4/12

2"x4" rough sawn Hemlock Rafters 30" On Center

1"x4" rough sawn Hemlock Strapping 20" On Center

Corrugated 29g Metal Roofing, Color: Evergreen

#### Doors:

1 (qty) 4-0 JCS-built 2"Thick rough sawn Pine Double Doors, No Ramp