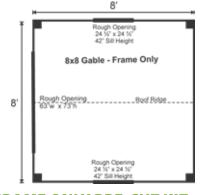

# **8X8 GABLE FRAME ONLY PRE-CUT KIT**

Base Area: 64 sq. ft. Total Interior Area: 64 sq. ft. Recommended Foundation: 3-4" Crushed Gravel Overall Dimensions: 10'6"H x 8'W x 8'D Estimated Weight: 2000 lbs

# Rough Openings:

1 (gty) 63"W x 73"H Rough Opening for Door 2 (qty) 2'x2' Rough Openings for Window