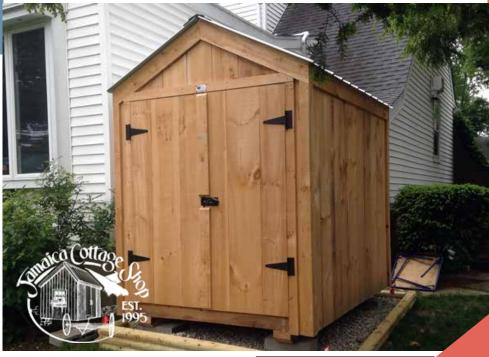

# **STORAGE SOLUTIONS**

The Nantucket B was designed to provide an economically priced, versatile shed without compromising quality. The double door on the gable wall promote great use as a garden shed for storing bulkier or wheeled equipment.

#### Walls

4"x4" Hemlock Post and Beam Wall Framing

Wall Height: 74"

Siding: 1" rough sawn Pine Board

1" rough sawn Pine Corner, Door, Window, & Fascia Trim The complete pre-cut kit includes hemlock framing, pine board and batten siding, floor decking, corrugated metal roof, double door with treated ramp. Note: Pictures may reflect client upgrades and modifications that do not come standard.