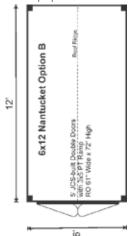

## 6X12 NANTUCKET OPTION B COMPLETE PRE-CUT KIT

Base Area: 72 sq. ft.
Total Interior Area: 72 sq. ft.
Recommended Foundation:

4–6" Crushed Gravel

Overall Dimensions: 8'6"H x 6'6"W x 12'6"D

Estimated Weight: 2600 lbs

#### Doors:

1 (qty) 5-0 JCS-built 2"Thick rough sawn Pine Double Doors w/ 3x5 Pressure Treated Ramp