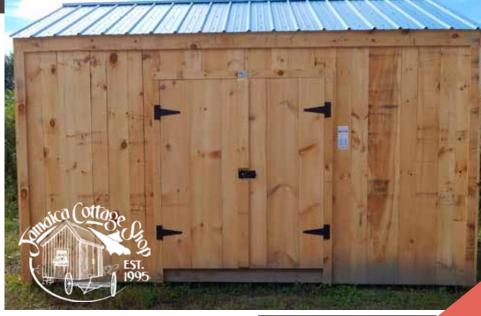

#### Walls

Beam Wall Framing
Wall Height: 86"
Siding: 1" Economy Pine Board
1" rough sawn Pine Corner,

4"x4" Hemlock Post and

Door & Fascia Trim

Economy buildings are constructed with our sturdy hemlock frame and include economy grade siding and a silver galvalume 29 guage corrugated metal roof. Note: Pictures may reflect client upgrades and modifications that do not come standard.

#### Doors:

1 (qty) 5-0 JCS-built 2"Thick rough sawn Pine Double Doors w/ 3x5 Pressure Treated Ramp