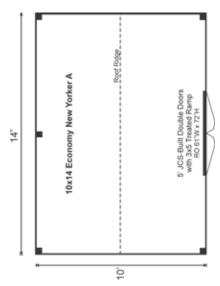

## 10X14 ECONOMY NEW YORKER A STORAGE SOLUTIONS

The Economy New Yorker is an affordable backyard shed design that has two vertical feet over the Vermonter. The roofing is silver galvalume corrugated metal and the siding is 1" economy grade pine.

### 10X14 ECONOMY NEW YORKER A FULLY ASSEMBLED

Base Area: 140 sq. ft.

Total Interior Area: 140 sq. ft. Recommended Foundation: 4–6" Crushed Gravel

Overall Dimensions: 10'6"H x 14'8"W x 10'8"D

Estimated Weight: 3800 lbs

#### Doors:

1 (qty) 5-0 JCS-built 2"Thick rough sawn Pine Double Doors w/ 3x5 Pressure Treated Ramp